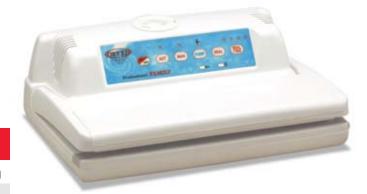

## PROFESSIONAL FAMILY

Length:360 mmWidth:265 mmHeight:126 mmWeight:3,52 kgAvailable colors:WHITE

## **TECHNICAL DATA**

Bodywork: ABS

Length of seal: 310 mm

Power grid voltage: 230 V - 50 Hz Vacuum pump type: self-lubricating

Vacuum pump power: 85 W
Nominal pump speed: 12 l/min
Final pressure: 0,15 bar
Maximum power absorption: 380 VA

## STANDARD SPECIFICATIONS

Command board: digital

Starting: with electronic switch
Vacuum creation/seal: automatic with sensor
Vacuum control: automatic with sensor
Seal: electronic to 4 levels

Seal cooling system: electronic timer
Air re-entry: with electro-valve
Available bags: channelled bags